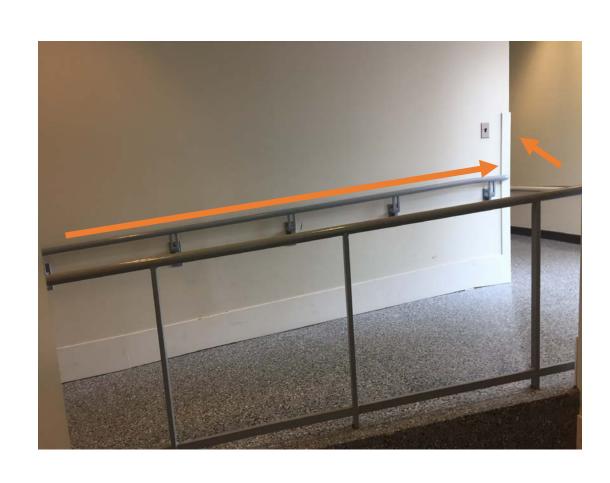

# Walking from Sloane Physics Lab to Wright Lab/Wright Lab West/EAL

Walk out the front door of Sloane Physics Lab, cross the driveway, and enter Sterling Chemistry Lab.



## Once inside Sterling Chemistry Lab, go up the main staircase.



At the top of the stairs, continue straight down corridor...

turning RIGHT past the double doors, just before the stairs.





#### Walk to end of hall and turn LEFT at hallway junction



## After turning left, walk about 20 feet and turn RIGHT to ramp leading to Bass Building





# Walk up ramp and continue down hallway to elevator alcove near the end









## Exit elevator at first floor foyer and follow exit signs through LARGE double doors





#### **Exit Bass Building**

## Use ramp (to left) or stairs (to right) to reach driveway level





### To Wright Lab (main entrance)



### Welcome to Yale Wright Lab!





### To Wright Lab West and EAL

(with inside continuation to Wright Lab)

#### The entrance to Wright Lab West/EAL is on the LEFT







#### Once inside, turn RIGHT and STRAIGHT into Wright Lab West





# Continue down hallway to access EAL through double doors





### Continue through second set of double doors into EAL



## To access Wright Lab, continue down hallway and turn RIGHT



#### Continue up stairs and through door to Wright Lab