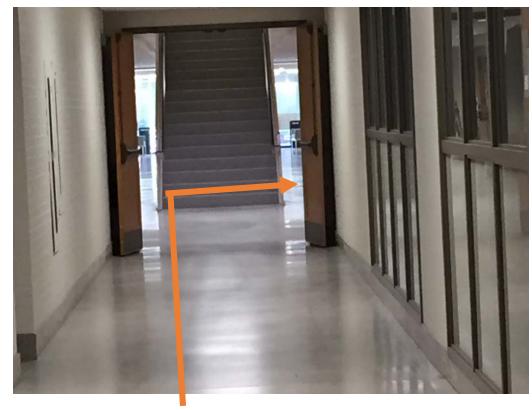

## After turning left, walk about 20 feet and turn RIGHT to ramp leading to Bass Building

# Walk up ramp and continue down hallway to elevator alcove near the end