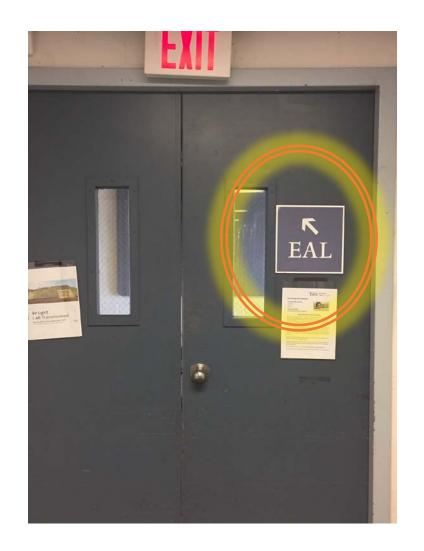

st before the stairs.





#### Walk to end of hall and turn LEFT at hallway junction



## After turning left, walk about 20 feet and turn RIGHT to ramp leading to Bass Building





# Walk up ramp and continue down hallway to elevator alcove near the end









## Exit elevator at first floor foyer and follow exit signs through LARGE double doors





#### **Exit Bass Building**

## Use ramp (to left) or stairs (to right) to reach driveway level





### To Wright Lab (main entrance)



### Welcome to Yale Wright Lab!





### To Wright Lab West and EAL

(with inside continuation to Wright Lab)

#### The entrance to Wright Lab West/EAL is on the LEFT







#### Once inside, turn RIGHT and STRAIGHT into Wright Lab West





# Continue down hallway to access EAL through double doors





### Continue through second set of double doors into EAL



## To access Wright Lab, continue down hallway and turn RIGHT



#### Continue up stairs and through door to Wright Lab