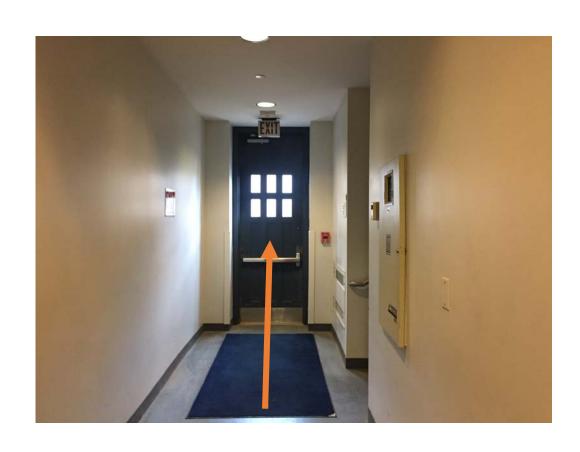

# Walking from Sloane Physics Lab to Wright Lab/Wright Lab West/EAL

Walk out the front door of Sloane Physics Lab, cross the driveway, and enter Sterling Chemistry Lab.



## Once inside Sterling Chemistry Lab, go up the main staircase.



At the top of the stairs, continue straight down corridor...

turning RIGHT past the double doors, just before the stairs.





#### Walk to end of hall and turn LEFT at hallway junction



## After turning left, walk about 20 feet and turn RIGHT to ramp leading to Bass Building





# Walk up ramp and continue down hallway to elevator alcove near the end









## Exit elevator at first floor foyer and follow exit signs through LARGE double doors





#### **Exit Bass Building**

## Use ramp (to left) or stairs (to right) to reach driveway level





### To Wright Lab (main entrance)



### Welcome to Yale Wright Lab!





### To Wright Lab West and EAL

(with inside continuation to Wright Lab)

#### The entrance to Wright Lab West/EAL is on the LEFT







#### Once inside, turn RIGHT and STRAIGHT into Wright Lab West





# Continue down hallway to access EAL through double doors





### Continue through second set of double doors into EAL



## To access Wright Lab, continue down hallway and turn RIGHT



#### Continue up stairs and through door to Wright Lab