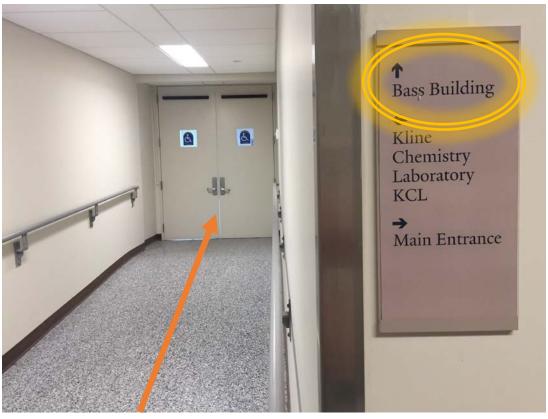

## After turning left, walk about 20 feet and turn RIGHT to ramp leading to Bass Building

# Walk up ramp and continue down hallway to elevator alcove near the end