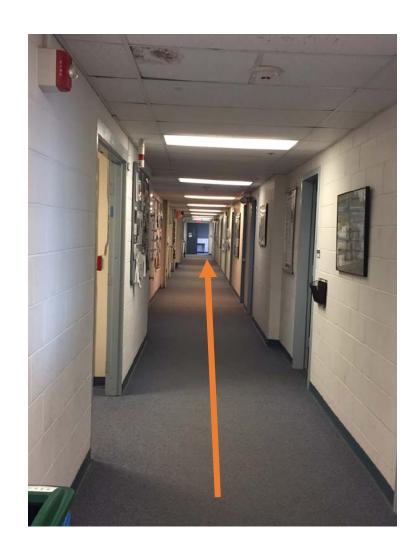

just before the stairs.





#### Walk to end of hall and turn LEFT at hallway junction



## After turning left, walk about 20 feet and turn RIGHT to ramp leading to Bass Building





# Walk up ramp and continue down hallway to elevator alcove near the end









## Exit elevator at first floor foyer and follow exit signs through LARGE double doors





#### **Exit Bass Building**

## Use ramp (to left) or stairs (to right) to reach driveway level





### To Wright Lab (main entrance)



### Welcome to Yale Wright Lab!





### To Wright Lab West and EAL

(with inside continuation to Wright Lab)

#### The entrance to Wright Lab West/EAL is on the LEFT







#### Once inside, turn RIGHT and STRAIGHT into Wright Lab West





# Continue down hallway to access EAL through double doors





### Continue through second set of double doors into EAL



## To access Wright Lab, continue down hallway and turn RIGHT



#### Continue up stairs and through door to Wright Lab