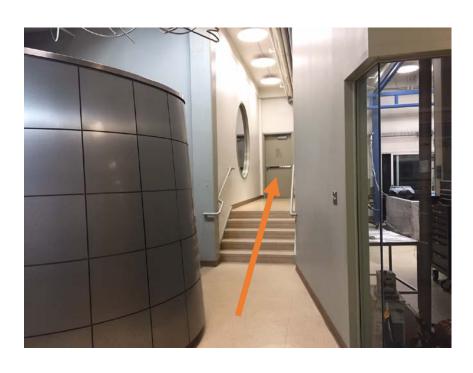

# Walk up ramp and continue down hallway to elevator alcove near the end









## Exit elevator at first floor foyer and follow exit signs through LARGE double doors





#### **Exit Bass Building**

## Use ramp (to left) or stairs (to right) to reach driveway level





### To Wright Lab (main entrance)



### Welcome to Yale Wright Lab!





### To Wright Lab West and EAL

(with inside continuation to Wright Lab)

#### The entrance to Wright Lab West/EAL is on the LEFT







#### Once inside, turn RIGHT and STRAIGHT into Wright Lab West





# Continue down hallway to access EAL through double doors





### Continue through second set of double doors into EAL



## To access Wright Lab, continue down hallway and turn RIGHT



#### Continue up stairs and through door to Wright Lab