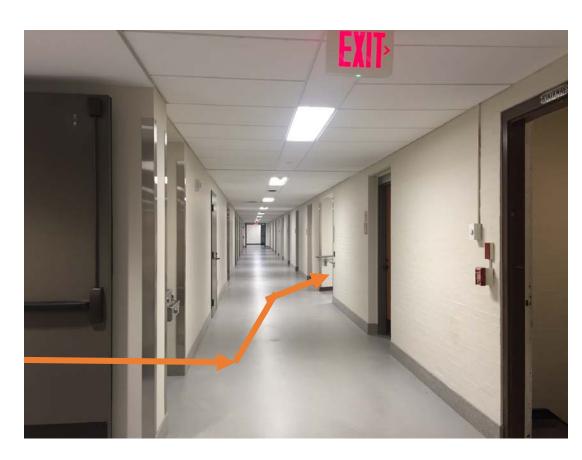

#### Walk to end of hall and turn LEFT at hallway junction

## After turning left, walk about 20 feet and turn RIGHT to ramp leading to Bass Building