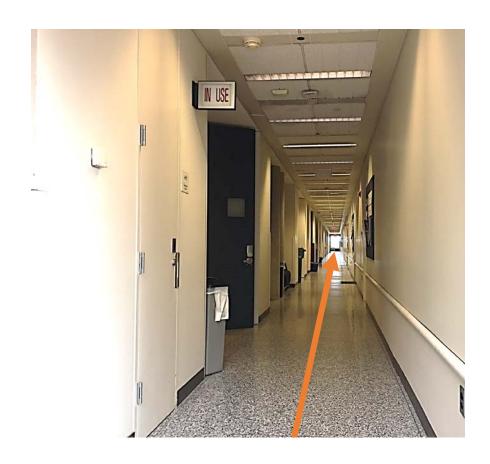

# Walking from Sloane Physics Lab to Wright Lab/Wright Lab West/EAL

Walk out the front door of Sloane Physics Lab, cross the driveway, and enter Sterling Chemistry Lab.



## Once inside Sterling Chemistry Lab, go up the main staircase.



At the top of the stairs, continue straight down corridor...

turning RIGHT past the double doors, just before the stairs.





#### Walk to end of hall and turn LEFT at hallway junction



## After turning left, walk about 20 feet and turn RIGHT to ramp leading to Bass Building





# Walk up ramp and continue down hallway to elevator alcove near the end









## Exit elevator at first floor foyer and follow exit signs through LARGE double doors





#### **Exit Bass Building**

## Use ramp (to left) or stairs (to right) to reach driveway level





### To Wright Lab (main entrance)



### Welcome to Yale Wright Lab!





### To Wright Lab West and EAL

(with inside continuation to Wright Lab)

#### The entrance to Wright Lab West/EAL is on the LEFT







#### Once inside, turn RIGHT and STRAIGHT into Wright Lab West





# Continue down hallway to access EAL through double doors





### Continue through second set of double doors into EAL



## To access Wright Lab, continue down hallway and turn RIGHT



#### Continue up stairs and through door to Wright Lab