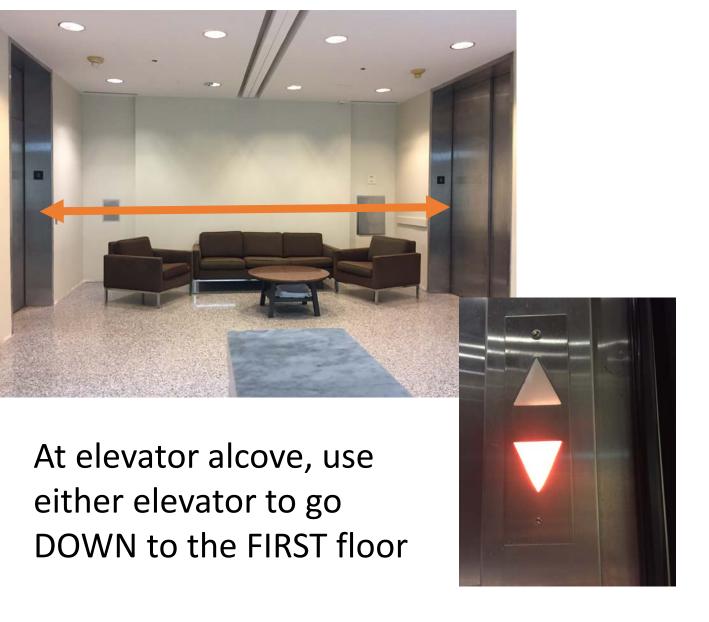

# Walking from Sloane Physics Lab to Wright Lab/Wright Lab West/EAL

Walk out the front door of Sloane Physics Lab, cross the driveway, and enter Sterling Chemistry Lab.



## Once inside Sterling Chemistry Lab, go up the main staircase.



At the top of the stairs, continue straight down corridor...

turning RIGHT past the double doors, just before the stairs.





#### Walk to end of hall and turn LEFT at hallway junction



## After turning left, walk about 20 feet and turn RIGHT to ramp leading to Bass Building





# Walk up ramp and continue down hallway to elevator alcove near the end









## Exit elevator at first floor foyer and follow exit signs through LARGE double doors





#### **Exit Bass Building**

## Use ramp (to left) or stairs (to right) to reach driveway level





### To Wright Lab (main entrance)



### Welcome to Yale Wright Lab!





### To Wright Lab West and EAL

(with inside continuation to Wright Lab)

#### The entrance to Wright Lab West/EAL is on the LEFT







#### Once inside, turn RIGHT and STRAIGHT into Wright Lab West





# Continue down hallway to access EAL through double doors





### Continue through second set of double doors into EAL



## To access Wright Lab, continue down hallway and turn RIGHT



#### Continue up stairs and through door to Wright Lab