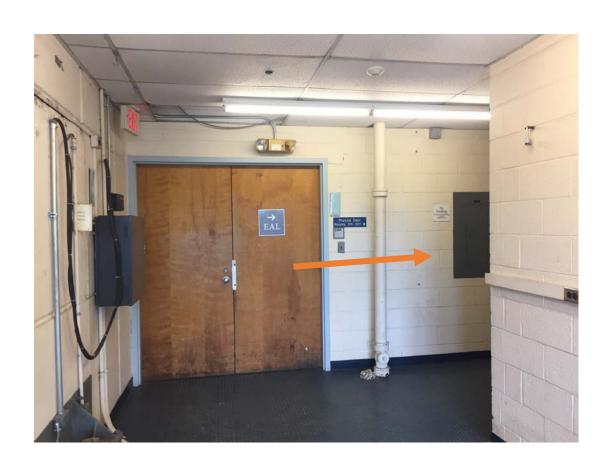

straight down corridor...

turning RIGHT past the double doors, just before the stairs.





#### Walk to end of hall and turn LEFT at hallway junction



## After turning left, walk about 20 feet and turn RIGHT to ramp leading to Bass Building





# Walk up ramp and continue down hallway to elevator alcove near the end









## Exit elevator at first floor foyer and follow exit signs through LARGE double doors





#### **Exit Bass Building**

## Use ramp (to left) or stairs (to right) to reach driveway level





### To Wright Lab (main entrance)



### Welcome to Yale Wright Lab!





### To Wright Lab West and EAL

(with inside continuation to Wright Lab)

#### The entrance to Wright Lab West/EAL is on the LEFT







#### Once inside, turn RIGHT and STRAIGHT into Wright Lab West





# Continue down hallway to access EAL through double doors





### Continue through second set of double doors into EAL



## To access Wright Lab, continue down hallway and turn RIGHT



#### Continue up stairs and through door to Wright Lab