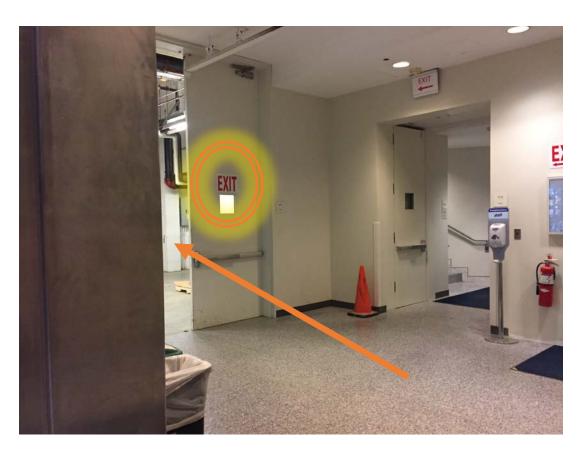

## Exit elevator at first floor foyer and follow exit signs through LARGE double doors