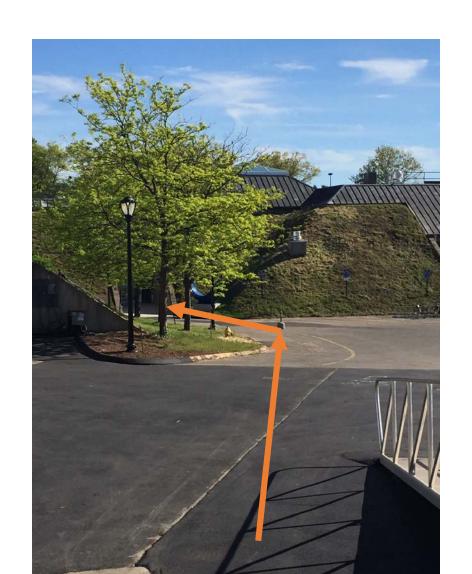

Wright Lab/Wright Lab West/EAL

Walk out the front door of Sloane Physics Lab, cross the driveway, and enter Sterling Chemistry Lab.



## Once inside Sterling Chemistry Lab, go up the main staircase.



At the top of the stairs, continue straight down corridor...

turning RIGHT past the double doors, just before the stairs.





#### Walk to end of hall and turn LEFT at hallway junction



## After turning left, walk about 20 feet and turn RIGHT to ramp leading to Bass Building





# Walk up ramp and continue down hallway to elevator alcove near the end









## Exit elevator at first floor foyer and follow exit signs through LARGE double doors





#### **Exit Bass Building**

## Use ramp (to left) or stairs (to right) to reach driveway level





### To Wright Lab (main entrance)



### Welcome to Yale Wright Lab!





### To Wright Lab West and EAL

(with inside continuation to Wright Lab)

#### The entrance to Wright Lab West/EAL is on the LEFT







#### Once inside, turn RIGHT and STRAIGHT into Wright Lab West





# Continue down hallway to access EAL through double doors





### Continue through second set of double doors into EAL



## To access Wright Lab, continue down hallway and turn RIGHT



#### Continue up stairs and through door to Wright Lab