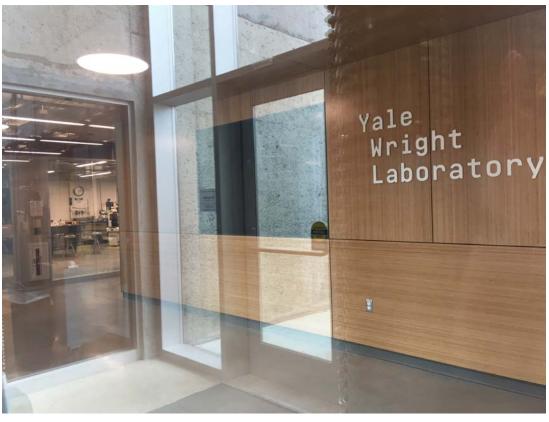

out the front door of Sloane Physics Lab, cross the driveway, and enter Sterling Chemistry Lab.



## Once inside Sterling Chemistry Lab, go up the main staircase.



At the top of the stairs, continue straight down corridor...

turning RIGHT past the double doors, just before the stairs.





#### Walk to end of hall and turn LEFT at hallway junction



## After turning left, walk about 20 feet and turn RIGHT to ramp leading to Bass Building





# Walk up ramp and continue down hallway to elevator alcove near the end









## Exit elevator at first floor foyer and follow exit signs through LARGE double doors





#### **Exit Bass Building**

## Use ramp (to left) or stairs (to right) to reach driveway level





### To Wright Lab (main entrance)



### Welcome to Yale Wright Lab!





### To Wright Lab West and EAL

(with inside continuation to Wright Lab)

#### The entrance to Wright Lab West/EAL is on the LEFT







#### Once inside, turn RIGHT and STRAIGHT into Wright Lab West





# Continue down hallway to access EAL through double doors





### Continue through second set of double doors into EAL



## To access Wright Lab, continue down hallway and turn RIGHT



#### Continue up stairs and through door to Wright Lab