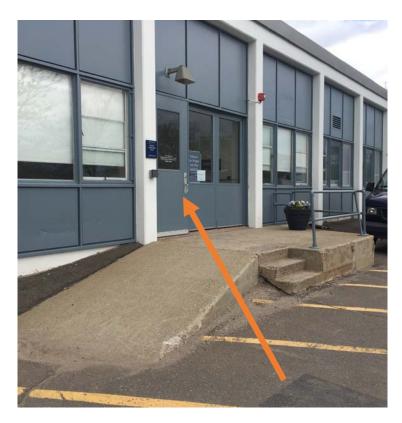

ab, go up the main staircase.



At the top of the stairs, continue straight down corridor...

turning RIGHT past the double doors, just before the stairs.





#### Walk to end of hall and turn LEFT at hallway junction



## After turning left, walk about 20 feet and turn RIGHT to ramp leading to Bass Building





# Walk up ramp and continue down hallway to elevator alcove near the end









## Exit elevator at first floor foyer and follow exit signs through LARGE double doors





#### **Exit Bass Building**

## Use ramp (to left) or stairs (to right) to reach driveway level





### To Wright Lab (main entrance)



### Welcome to Yale Wright Lab!





### To Wright Lab West and EAL

(with inside continuation to Wright Lab)

#### The entrance to Wright Lab West/EAL is on the LEFT







#### Once inside, turn RIGHT and STRAIGHT into Wright Lab West





# Continue down hallway to access EAL through double doors





### Continue through second set of double doors into EAL



## To access Wright Lab, continue down hallway and turn RIGHT



#### Continue up stairs and through door to Wright Lab