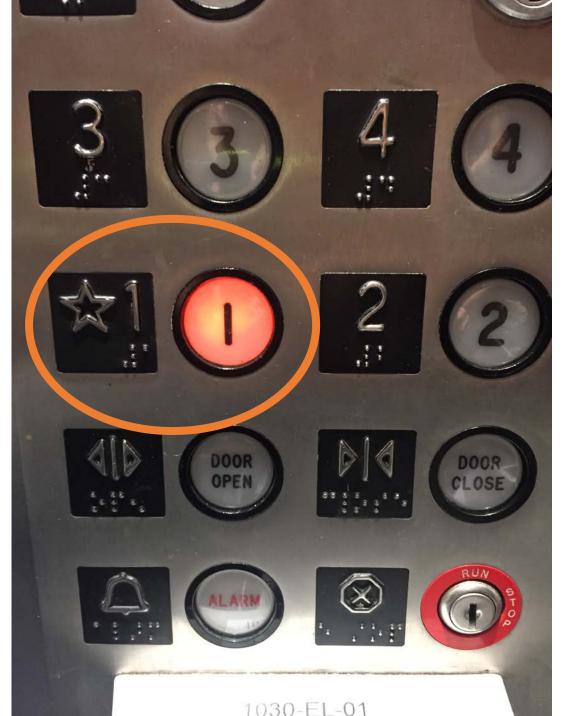

# Walking from Sloane Physics Lab to Wright Lab/Wright Lab West/EAL

Walk out the front door of Sloane Physics Lab, cross the driveway, and enter Sterling Chemistry Lab.



## Once inside Sterling Chemistry Lab, go up the main staircase.



At the top of the stairs, continue straight down corridor...

turning RIGHT past the double doors, just before the stairs.





#### Walk to end of hall and turn LEFT at hallway junction



## After turning left, walk about 20 feet and turn RIGHT to ramp leading to Bass Building





# Walk up ramp and continue down hallway to elevator alcove near the end









## Exit elevator at first floor foyer and follow exit signs through LARGE double doors





#### **Exit Bass Building**

## Use ramp (to left) or stairs (to right) to reach driveway level





### To Wright Lab (main entrance)



### Welcome to Yale Wright Lab!





### To Wright Lab West and EAL

(with inside continuation to Wright Lab)

#### The entrance to Wright Lab West/EAL is on the LEFT







#### Once inside, turn RIGHT and STRAIGHT into Wright Lab West





# Continue down hallway to access EAL through double doors





### Continue through second set of double doors into EAL



## To access Wright Lab, continue down hallway and turn RIGHT



#### Continue up stairs and through door to Wright Lab