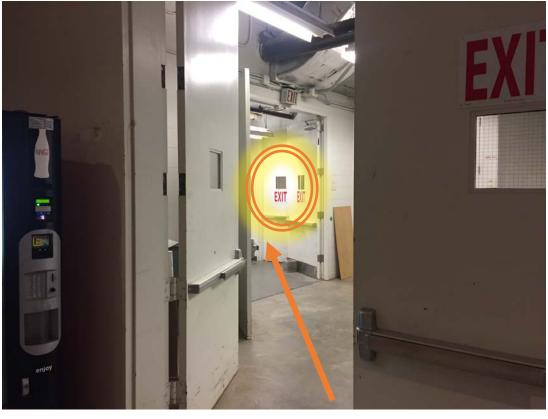

## Exit elevator at first floor foyer and follow exit signs through LARGE double doors