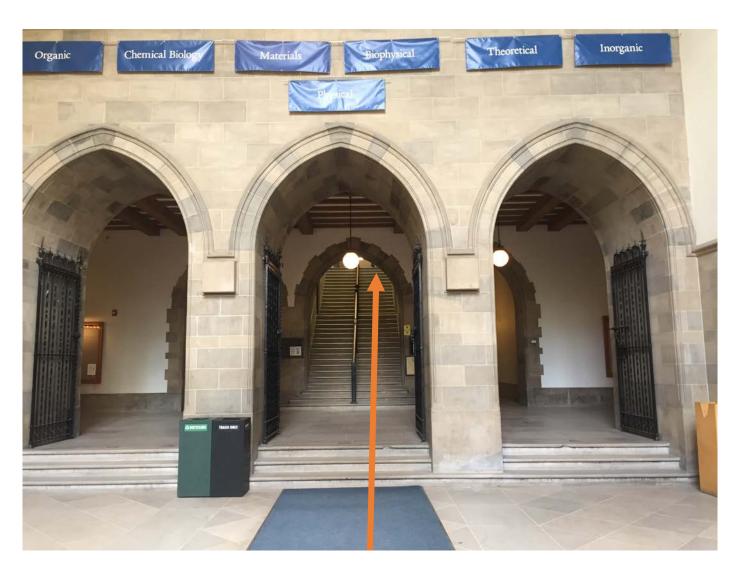

## Once inside Sterling Chemistry Lab, go up the main staircase.

At the top of the stairs, continue straight down corridor...

turning RIGHT past the double doors, just before the stairs.

#### Walk to end of hall and turn LEFT at hallway junction