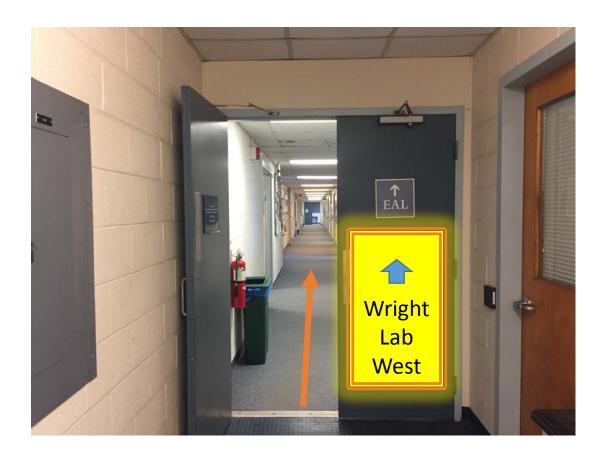

raight down corridor...

turning RIGHT past the double doors, just before the stairs.





#### Walk to end of hall and turn LEFT at hallway junction



## After turning left, walk about 20 feet and turn RIGHT to ramp leading to Bass Building





# Walk up ramp and continue down hallway to elevator alcove near the end









## Exit elevator at first floor foyer and follow exit signs through LARGE double doors





#### **Exit Bass Building**

## Use ramp (to left) or stairs (to right) to reach driveway level





### To Wright Lab (main entrance)



### Welcome to Yale Wright Lab!





### To Wright Lab West and EAL

(with inside continuation to Wright Lab)

#### The entrance to Wright Lab West/EAL is on the LEFT







#### Once inside, turn RIGHT and STRAIGHT into Wright Lab West





# Continue down hallway to access EAL through double doors





### Continue through second set of double doors into EAL



## To access Wright Lab, continue down hallway and turn RIGHT



#### Continue up stairs and through door to Wright Lab