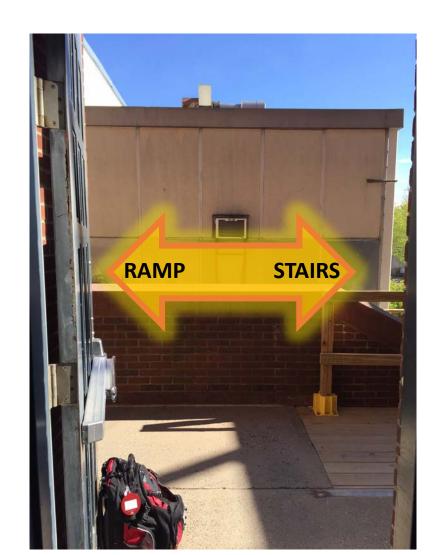

# Walking from Sloane Physics Lab to Wright Lab/Wright Lab West/EAL

Walk out the front door of Sloane Physics Lab, cross the driveway, and enter Sterling Chemistry Lab.



## Once inside Sterling Chemistry Lab, go up the main staircase.



At the top of the stairs, continue straight down corridor...

turning RIGHT past the double doors, just before the stairs.





#### Walk to end of hall and turn LEFT at hallway junction



## After turning left, walk about 20 feet and turn RIGHT to ramp leading to Bass Building





# Walk up ramp and continue down hallway to elevator alcove near the end









## Exit elevator at first floor foyer and follow exit signs through LARGE double doors





#### **Exit Bass Building**

## Use ramp (to left) or stairs (to right) to reach driveway level





### To Wright Lab (main entrance)



### Welcome to Yale Wright Lab!





### To Wright Lab West and EAL

(with inside continuation to Wright Lab)

#### The entrance to Wright Lab West/EAL is on the LEFT







#### Once inside, turn RIGHT and STRAIGHT into Wright Lab West





# Continue down hallway to access EAL through double doors





### Continue through second set of double doors into EAL



## To access Wright Lab, continue down hallway and turn RIGHT



#### Continue up stairs and through door to Wright Lab