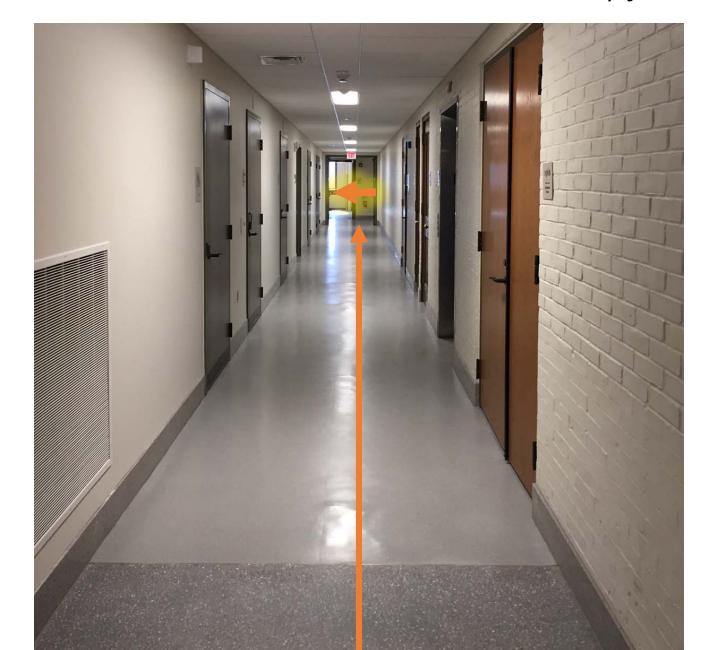

# Walking from Sloane Physics Lab to Wright Lab/Wright Lab West/EAL

Walk out the front door of Sloane Physics Lab, cross the driveway, and enter Sterling Chemistry Lab.



## Once inside Sterling Chemistry Lab, go up the main staircase.



At the top of the stairs, continue straight down corridor...

turning RIGHT past the double doors, just before the stairs.





#### Walk to end of hall and turn LEFT at hallway junction



## After turning left, walk about 20 feet and turn RIGHT to ramp leading to Bass Building





# Walk up ramp and continue down hallway to elevator alcove near the end









## Exit elevator at first floor foyer and follow exit signs through LARGE double doors





#### **Exit Bass Building**

## Use ramp (to left) or stairs (to right) to reach driveway level





### To Wright Lab (main entrance)



### Welcome to Yale Wright Lab!





### To Wright Lab West and EAL

(with inside continuation to Wright Lab)

#### The entrance to Wright Lab West/EAL is on the LEFT







#### Once inside, turn RIGHT and STRAIGHT into Wright Lab West





# Continue down hallway to access EAL through double doors





### Continue through second set of double doors into EAL



## To access Wright Lab,