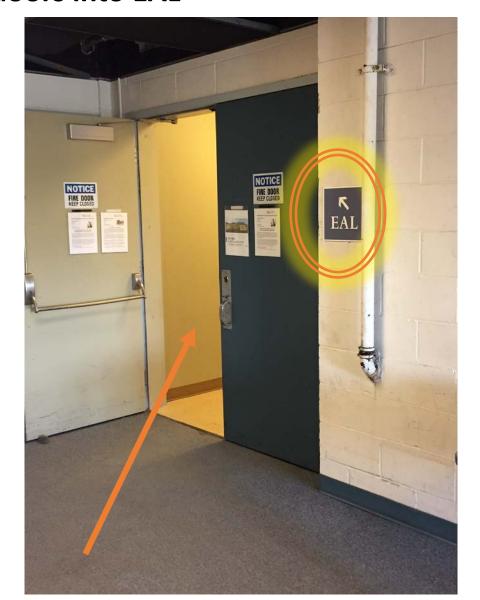

LEFT at hallway junction



## After turning left, walk about 20 feet and turn RIGHT to ramp leading to Bass Building





# Walk up ramp and continue down hallway to elevator alcove near the end









## Exit elevator at first floor foyer and follow exit signs through LARGE double doors





#### **Exit Bass Building**

## Use ramp (to left) or stairs (to right) to reach driveway level





### To Wright Lab (main entrance)



### Welcome to Yale Wright Lab!





### To Wright Lab West and EAL

(with inside continuation to Wright Lab)

#### The entrance to Wright Lab West/EAL is on the LEFT







#### Once inside, turn RIGHT and STRAIGHT into Wright Lab West





# Continue down hallway to access EAL through double doors





### Continue through second set of double doors into EAL



## To access Wright Lab, continue down hallway and turn RIGHT



#### Continue up stairs and through door to Wright Lab