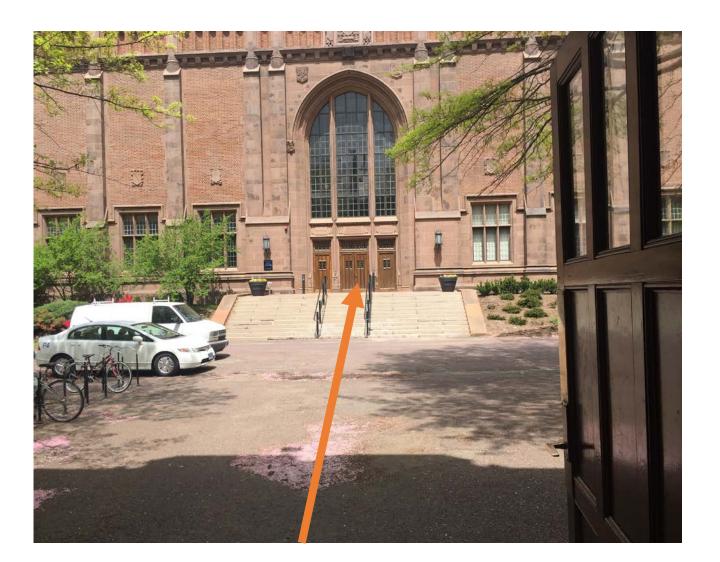

# Walking from Sloane Physics Lab to Wright Lab/Wright Lab West/EAL

Walk out the front door of Sloane Physics Lab, cross the driveway, and enter Sterling Chemistry Lab.

## Once inside Sterling Chemistry Lab, go up the main staircase.

At the top of the stairs, continue straight down corridor...

turning RIGHT past the double doors, just before the stairs.