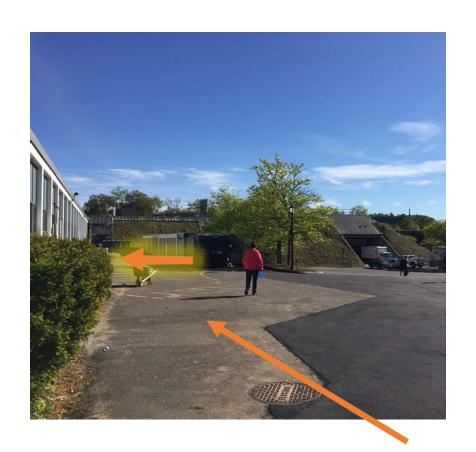

Lab, go up the main staircase.



At the top of the stairs, continue straight down corridor...

turning RIGHT past the double doors, just before the stairs.





#### Walk to end of hall and turn LEFT at hallway junction



## After turning left, walk about 20 feet and turn RIGHT to ramp leading to Bass Building





# Walk up ramp and continue down hallway to elevator alcove near the end









## Exit elevator at first floor foyer and follow exit signs through LARGE double doors





#### **Exit Bass Building**

## Use ramp (to left) or stairs (to right) to reach driveway level





### To Wright Lab (main entrance)



### Welcome to Yale Wright Lab!





### To Wright Lab West and EAL

(with inside continuation to Wright Lab)

#### The entrance to Wright Lab West/EAL is on the LEFT







#### Once inside, turn RIGHT and STRAIGHT into Wright Lab West





# Continue down hallway to access EAL through double doors





### Continue through second set of double doors into EAL



## To access Wright Lab, continue down hallway and turn RIGHT



#### Continue up stairs and through door to Wright Lab