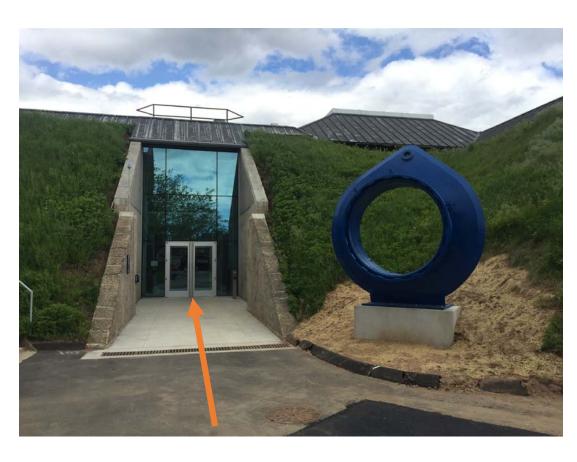

lk out the front door of Sloane Physics Lab, cross the driveway, and enter Sterling Chemistry Lab.



## Once inside Sterling Chemistry Lab, go up the main staircase.



At the top of the stairs, continue straight down corridor...

turning RIGHT past the double doors, just before the stairs.





#### Walk to end of hall and turn LEFT at hallway junction



## After turning left, walk about 20 feet and turn RIGHT to ramp leading to Bass Building





# Walk up ramp and continue down hallway to elevator alcove near the end









## Exit elevator at first floor foyer and follow exit signs through LARGE double doors





#### **Exit Bass Building**

## Use ramp (to left) or stairs (to right) to reach driveway level





### To Wright Lab (main entrance)



### Welcome to Yale Wright Lab!





### To Wright Lab West and EAL

(with inside continuation to Wright Lab)

#### The entrance to Wright Lab West/EAL is on the LEFT







#### Once inside, turn RIGHT and STRAIGHT into Wright Lab West





# Continue down hallway to access EAL through double doors





### Continue through second set of double doors into EAL



## To access Wright Lab, continue down hallway and turn RIGHT



#### Continue up stairs and through door to Wright Lab