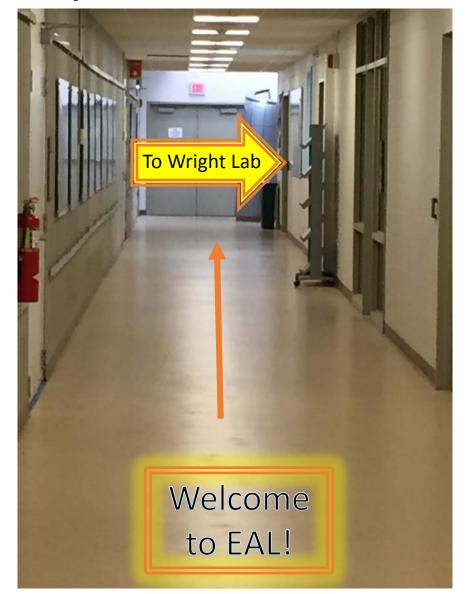

### Welcome to Yale Wright Lab!

## To access Wright Lab, continue down hallway and turn RIGHT