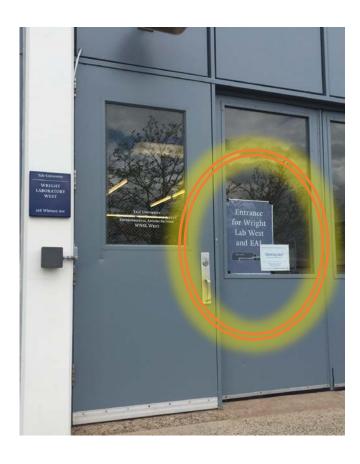

, go up the main staircase.



At the top of the stairs, continue straight down corridor...

turning RIGHT past the double doors, just before the stairs.





#### Walk to end of hall and turn LEFT at hallway junction



## After turning left, walk about 20 feet and turn RIGHT to ramp leading to Bass Building





# Walk up ramp and continue down hallway to elevator alcove near the end









## Exit elevator at first floor foyer and follow exit signs through LARGE double doors





#### **Exit Bass Building**

## Use ramp (to left) or stairs (to right) to reach driveway level





### To Wright Lab (main entrance)



### Welcome to Yale Wright Lab!





### To Wright Lab West and EAL

(with inside continuation to Wright Lab)

#### The entrance to Wright Lab West/EAL is on the LEFT







#### Once inside, turn RIGHT and STRAIGHT into Wright Lab West





# Continue down hallway to access EAL through double doors





### Continue through second set of double doors into EAL



## To access Wright Lab, continue down hallway and turn RIGHT



#### Continue up stairs and through door to Wright Lab