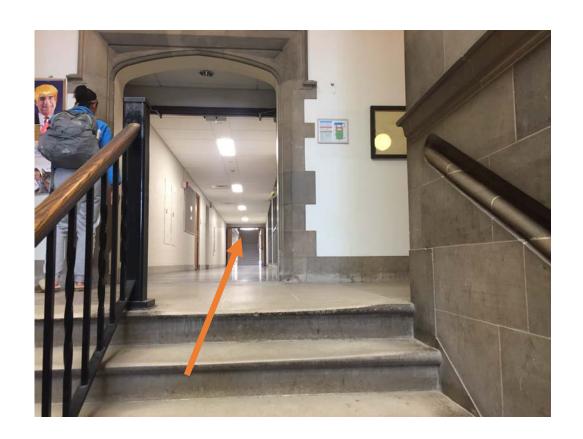

#### Walk to end of hall and turn LEFT at hallway junction

## After turning left, walk about 20 feet and turn RIGHT to ramp leading to Bass Building