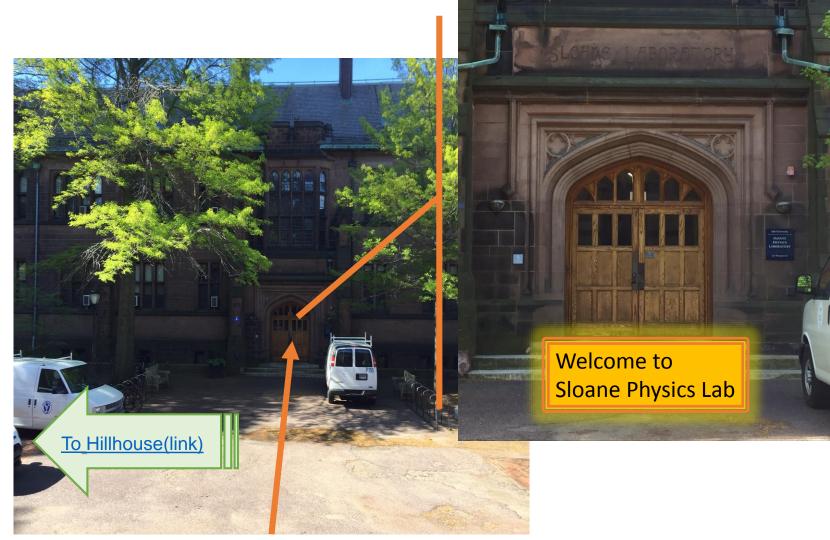

#### down the stairs...

... out the front door...

and across the driveway to Sloane Physics Lab OR continue on to the Mansions on Hillhouse Ave.