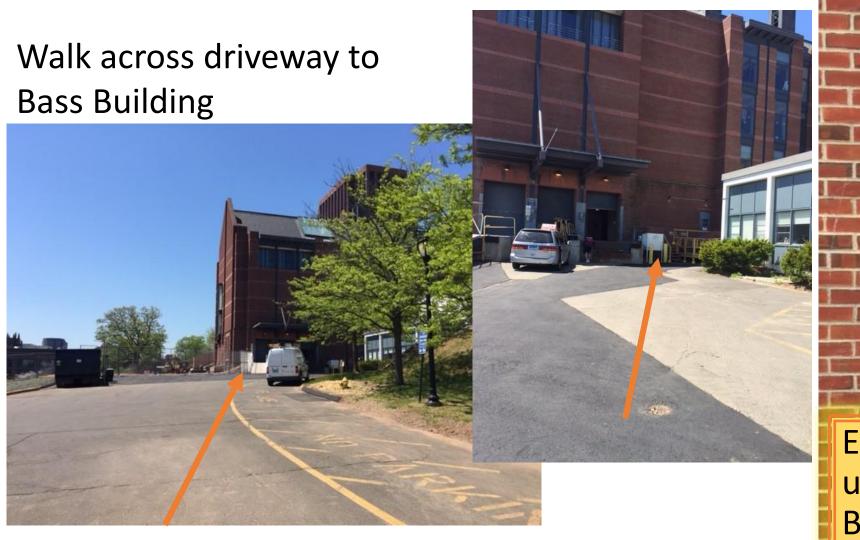

### Walking from Wright Lab (West)/EAL





#### **Reenter Bass first floor foyer**



# Turn LEFT, walk through large double doors



# Turn RIGHT through second set of large double doors to elevator foyer

### Take either elevator up to 4<sup>th</sup> floor





#### On 4<sup>th</sup> floor, turn LEFT

#### Proceed to end of hallway





## At end of hallway, go down ramp to double doors

### Continue down ramp through next set of double doors and turn LEFT at hallway





#### **Take FIRST hallway on RIGHT**

## Walk down hall way about 30 feet and turn LEFT at stair atrium (see next page)





At stair atrium, turn LEFT through double wooden doors



#### Go to end of hallway...

#### down the stairs...





... out the front door...



and across the driveway to Sloane Physics Lab OR continue on to the Mansions on Hillhouse