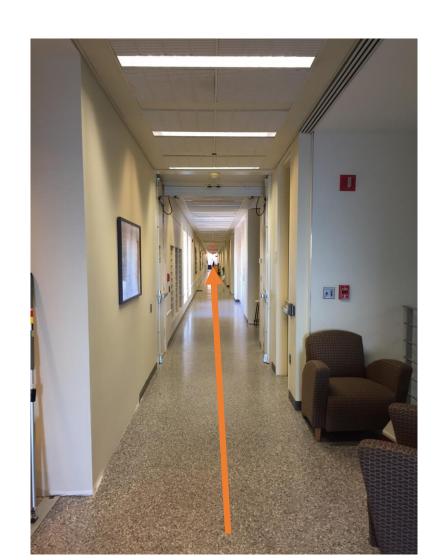

## At end of hallway, go down ramp to double doors

### Continue down ramp through next set of double doors and turn LEFT at hallway