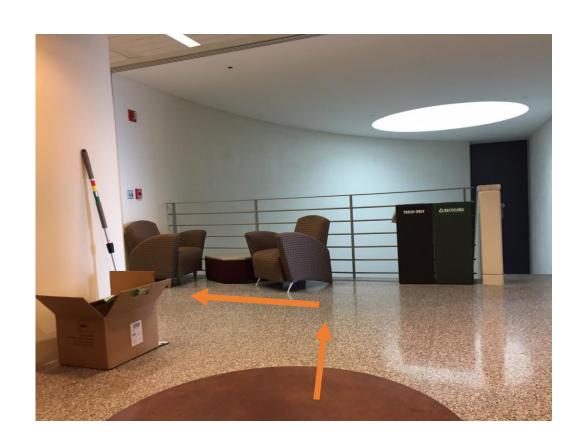

### Walking from Wright Lab (West)/EAL





#### **Reenter Bass first floor foyer**



# Turn LEFT, walk through large double doors



# Turn RIGHT through second set of large double doors to elevator foyer

### Take either elevator up to 4<sup>th</sup> floor





#### On 4<sup>th</sup> floor, turn LEFT

#### Proceed to end of hallway





## At end of hallway, go down ramp to double doors

### Continue down ramp through next set of double doors and turn LEFT at hallway





#### **Take FIRST hallway on RIGHT**

## Walk down hall way about 30 feet and turn LEFT at stair atrium (see next page)





At stair atrium, turn LEFT through double wooden doors



#### Go to end of hallway...

#### down the stairs...





... out the front door...



and across the driveway to Sloane Physics Lab OR continue on to the Mansions on Hillhouse Ave.