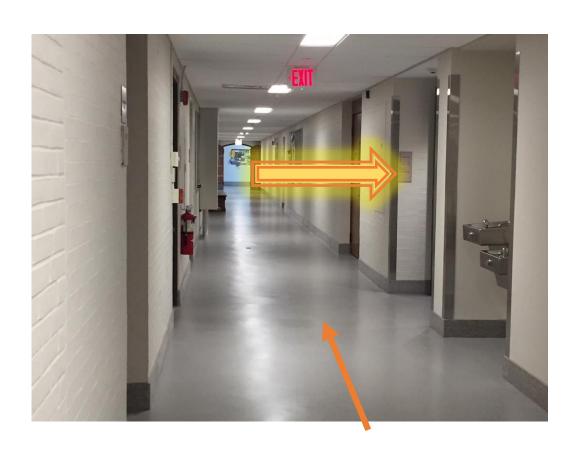

#### **Take FIRST hallway on RIGHT**

## Walk down hall way about 30 feet and turn LEFT at stair atrium (see next page)

At stair atrium, turn LEFT through double wooden doors