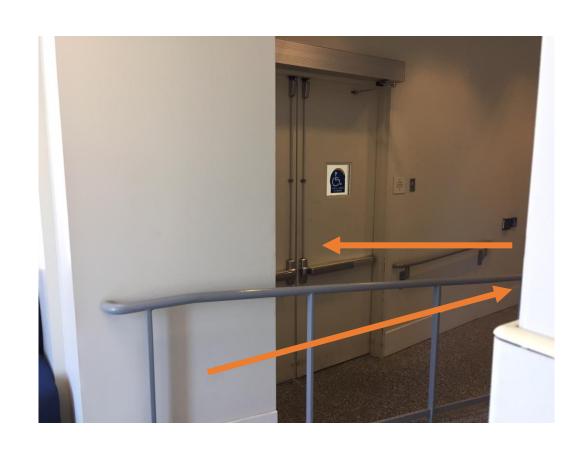

## At end of hallway, go down ramp to double doors

### Continue down ramp through next set of double doors and turn LEFT at hallway