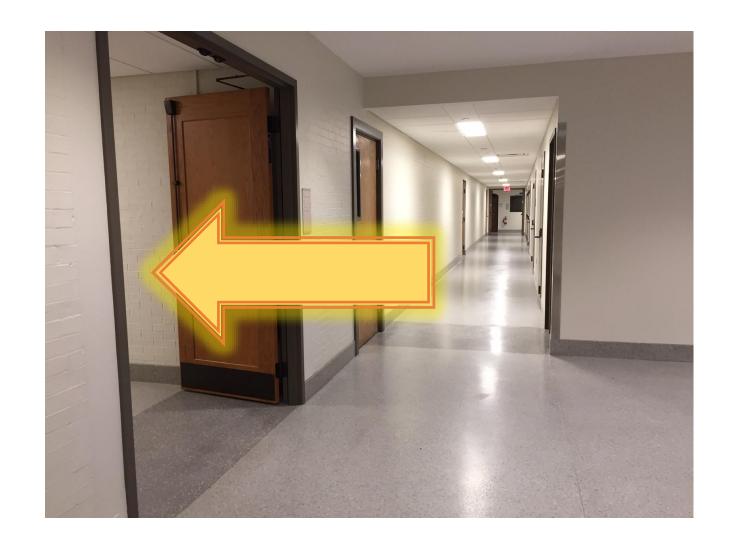

### Walking from Wright Lab (West)/EAL





#### **Reenter Bass first floor foyer**



# Turn LEFT, walk through large double doors



# Turn RIGHT through second set of large double doors to elevator foyer

### Take either elevator up to 4<sup>th</sup> floor





#### On 4<sup>th</sup> floor, turn LEFT

#### Proceed to end of hallway





## At end of hallway, go down ramp to double doors

### Continue down ramp through next set of double doors and turn LEFT at hallway





#### **Take FIRST hallway on RIGHT**

## Walk down hall way about 30 feet and turn LEFT at stair atrium (see next page)





At stair atrium, turn LEFT through double wooden doors



#### Go to end of hallway...

#### down the stairs...





... out the front door...



and across the driveway to Sloane Physics Lab OR continue on to the Mansions on Hillhouse Ave.