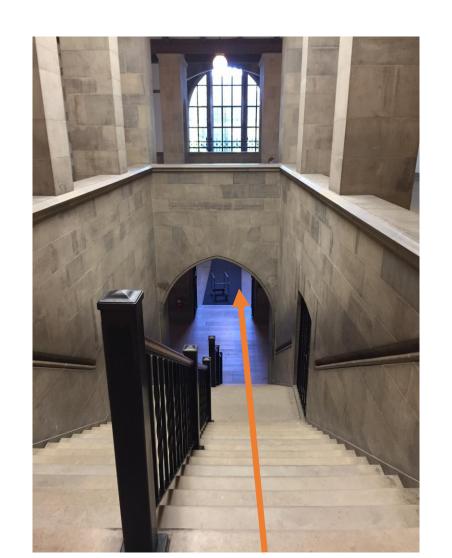

## Walk down hall way about 30 feet and turn LEFT at stair atrium (see next page)

At stair atrium, turn LEFT through double wooden doors