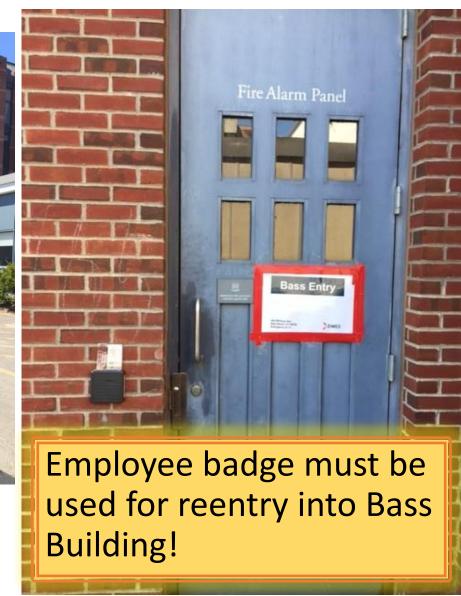

### Walking from Wright Lab (West)/EAL





#### **Reenter Bass first floor foyer**



# Turn LEFT, walk through large double doors



# Turn RIGHT through second set of large double doors to elevator foyer

### Take either elevator up to 4<sup>th</sup> floor





#### On 4<sup>th</sup> floor, turn LEFT

#### Proceed to end of hallway





## At end of hallway, go down ramp to double doors

### Continue down ramp through next set of double doors and turn LEFT at hallway





#### **Take FIRST hallway on RIGHT**

## Walk down hall way about 30 feet and turn LEFT at stair atrium (see next page)





At stair atrium, turn LEFT through double wooden doors



#### Go to end of hallway...

#### down the stairs...





... out the front door...



and across the driveway to Sloane Physics Lab OR continue on to the Mansions on Hillhouse A