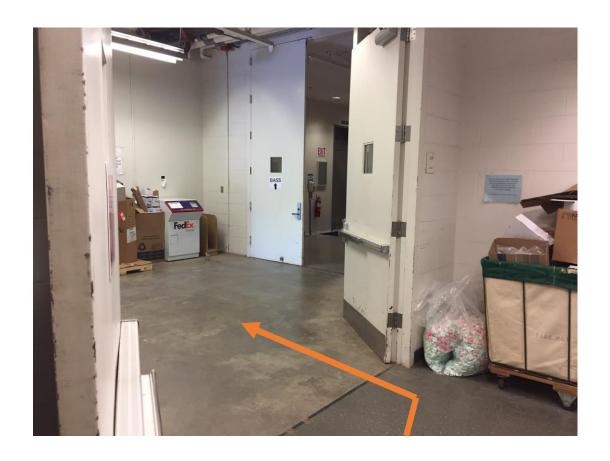

### Walking from Wright Lab (West)/EAL





#### **Reenter Bass first floor foyer**



# Turn LEFT, walk through large double doors



# Turn RIGHT through second set of large double doors to elevator foyer

### Take either elevator up to 4<sup>th</sup> floor





#### On 4<sup>th</sup> floor, turn LEFT

#### Proceed to end of hallway





## At end of hallway, go down ramp to double doors

### Continue down ramp through next set of double doors and turn LEFT at hallway





#### **Take FIRST hallway on RIGHT**

## Walk down hall way about 30 feet and turn LEFT at stair atrium (see next page)





At stair atrium, turn LEFT through double wooden doors



#### Go to end of hallway...

#### down the stairs...





... out the front door...



and across the driveway to Sloane Physics Lab OR continue on to the Mansions on Hillhouse Ave.