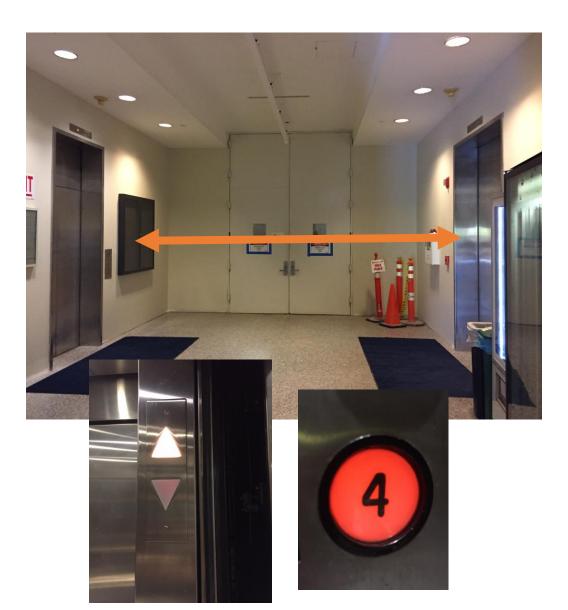

# Turn RIGHT through second set of large double doors to elevator foyer

### Take either elevator up to 4<sup>th</sup> floor