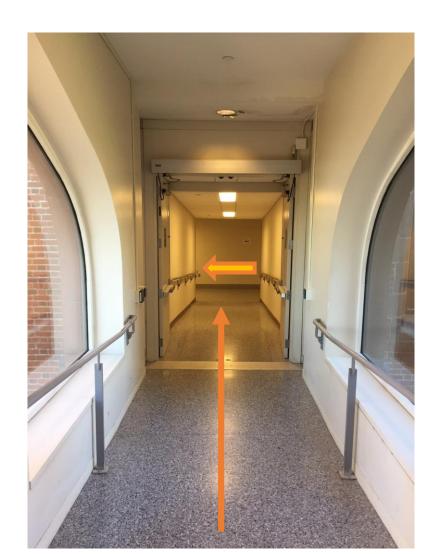

### Continue down ramp through next set of double doors and turn LEFT at hallway