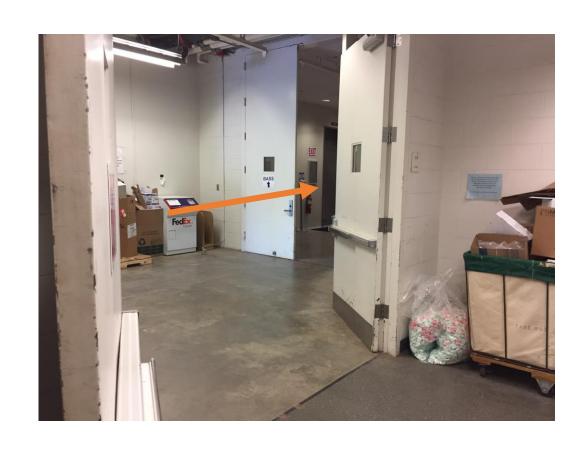

#### **Reenter Bass first floor foyer**

# Turn LEFT, walk through large double doors