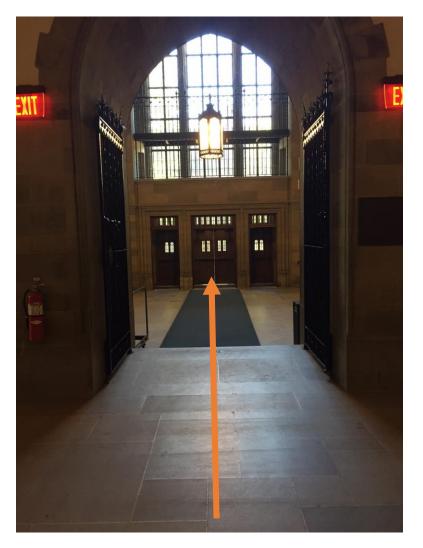

#### Go to end of hallway...

#### down the stairs...

... out the front door...

and across the driveway to Sloane Physics Lab OR continue on to the Mansions on Hillhouse Ave.