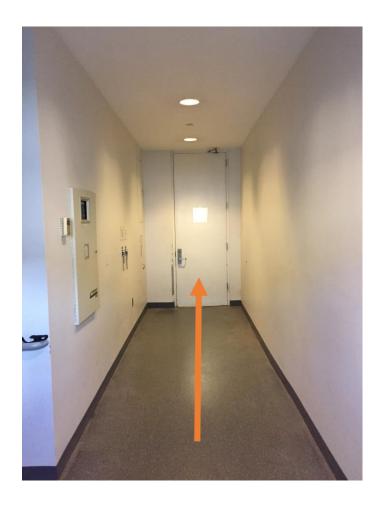

### Walking from Wright Lab (West)/EAL





#### **Reenter Bass first floor foyer**



# Turn LEFT, walk through large double doors



# Turn RIGHT through second set of large double doors to elevator foyer

### Take either elevator up to 4<sup>th</sup> floor





#### On 4<sup>th</sup> floor, turn LEFT

#### Proceed to end of hallway





## At end of hallway, go down ramp to double doors

### Continue down ramp through next set of double doors and turn LEFT at hallway





#### **Take FIRST hallway on RIGHT**

## Walk down hall way about 30 feet and turn LEFT at stair atrium (see next page)





At stair atrium, turn LEFT through double wooden doors



#### Go to end of hallway...

#### down the stairs...





... out the front door...



and across the driveway to Sloane Physics Lab OR continue on to the Mansions on Hillhouse Ave.