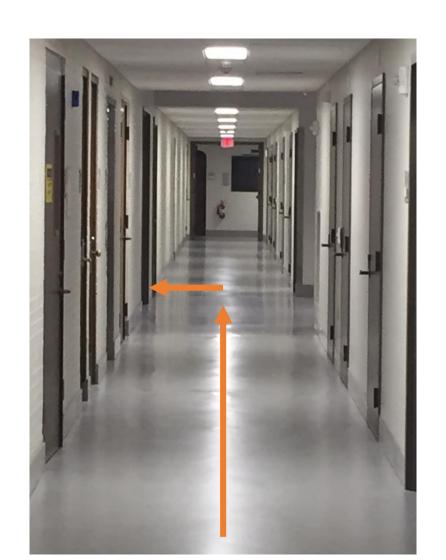

## Walk down hall way about 30 feet and turn LEFT at stair atrium (see next page)

At stair atrium, turn LEFT through double wooden doors