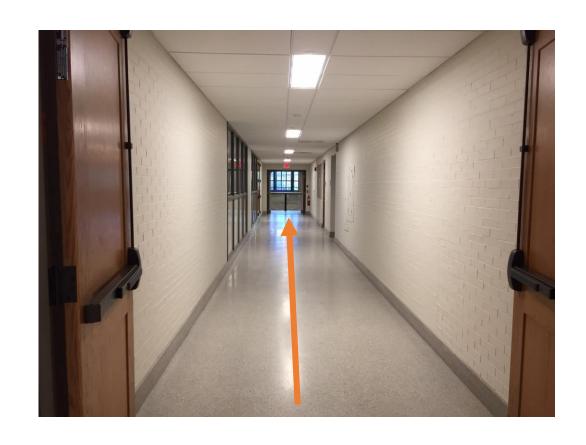

#### Proceed to end of hallway

## At end of hallway, go down ramp to double doors